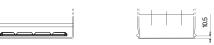

## **Product overview**

Batteries for Cars

| Part number                    | FL955         |
|--------------------------------|---------------|
| Technology                     | EFB           |
| EAN/GTIN                       | 3661024046510 |
| Voltage                        | 12 V          |
| Capacity                       | 95 Ah         |
| CCA                            | 800 A         |
| Length                         | 306 mm        |
| Width                          | 173 mm        |
| Height                         | 222 mm        |
| Box size                       | D31           |
| Polarity                       | ETN 1         |
| Terminal Type                  | EN taper post |
| Hold Down                      | Korean B1     |
| Weights (subject of variation) | 21.80 kg      |
|                                |               |

PositiveTerminal

**Hold Down** 

Design, features and specifications are subject to change without notice. We disclaim any representation or warranty, express or implied, concerning the data or recommendations, and in no event shall be liable for any loss or damage claimed to have arisen as a result. Some products may not be available in your local market.