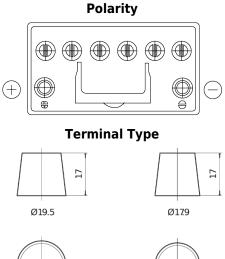

## **Product overview**

Batteries for Cars

| Part number                    | FL955         |
|--------------------------------|---------------|
| Technology                     | EFB           |
| EAN/GTIN                       | 3661024046510 |
| Voltage                        | 12 V          |
| Capacity                       | 95 Ah         |
| CCA                            | 800 A         |
| Length                         | 306 mm        |
| Width                          | 173 mm        |
| Height                         | 222 mm        |
| Box size                       | D31           |
| Polarity                       | ETN 1         |
| Terminal Type                  | EN taper post |
| Hold Down                      | Korean B1     |
| Weights (subject of variation) | 21.80 kg      |
|                                |               |

PositiveTerminal

**Hold Down** 

Design, features and specifications are subject to change without notice. We disclaim any representation or warranty, express or implied, concerning the data or recommendations, and in no event shall be liable for any loss or damage claimed to have arisen as a result. Some products may not be available in your local market.