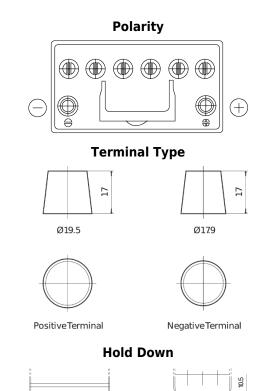

## **EFB FL954**

| Part number                    | FL954         |
|--------------------------------|---------------|
| Technology                     | EFB           |
| EAN/GTIN                       | 3661024046503 |
| Voltage                        | 12 V          |
| Capacity                       | 95 Ah         |
| CCA                            | 800 A         |
| Length                         | 306 mm        |
| Width                          | 173 mm        |
| Height                         | 222 mm        |
| Box size                       | D31           |
| Polarity                       | ETN 0         |
| Terminal Type                  | EN taper post |
| Hold Down                      | Korean B1     |
| Weights (subject of variation) | 21.80 kg      |