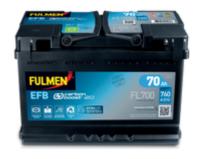

### **EFB FL700**

| Part number                    | FL700         |
|--------------------------------|---------------|
| Technology                     | EFB           |
| EAN/GTIN                       | 3661024045698 |
| Voltage                        | 12 V          |
| Capacity                       | 70 Ah         |
| CCA                            | 760 A         |
| Length                         | 278 mm        |
| Width                          | 175 mm        |
| Height                         | 190 mm        |
| Box size                       | L03           |
| Polarity                       | ETN 0         |
| Terminal Type                  | EN taper post |
| Hold Down                      | B13           |
| Weights (subject of variation) | 19.30 kg      |