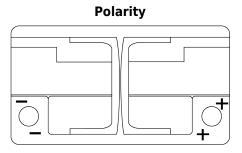

## EFB FL652

| Part number                    | FL652         |
|--------------------------------|---------------|
| Technology                     | EFB           |
| EAN/GTIN                       | 3661024046312 |
| Voltage                        | 12 V          |
| Capacity                       | 65 Ah         |
| CCA                            | 650 A         |
| Length                         | 278 mm        |
| Width                          | 175 mm        |
| Height                         | 175 mm        |
| Box size                       | LB3           |
| Polarity                       | ETN 0         |
| Terminal Type                  | EN taper post |
| Hold Down                      | B13           |
| Weights (subject of variation) | 16.20 kg      |
|                                |               |