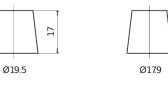

|
|--------------------------------|---------------|
| Technology                     | EFB           |
| EAN/GTIN                       | 3661024046312 |
| Voltage                        | 12 V          |
| Capacity                       | 65 Ah         |
| CCA                            | 650 A         |
| Length                         | 278 mm        |
| Width                          | 175 mm        |
| Height                         | 175 mm        |
| Box size                       | LB3           |
| Polarity                       | ETN 0         |
| Terminal Type                  | EN taper post |
| Hold Down                      | B13           |
| Weights (subject of variation) | 16.20 kg      |
|                                |               |



## **Terminal Type**





PositiveTerminal

NegativeTerminal

17

## Hold Down



Design, features and specifications are subject to change without notice. We disclaim any representation or warranty, express or implied, concerning the data or recommendations, and in no event shall be liable for any loss or damage claimed to have arisen as a result. Some products may not be available in your local market.