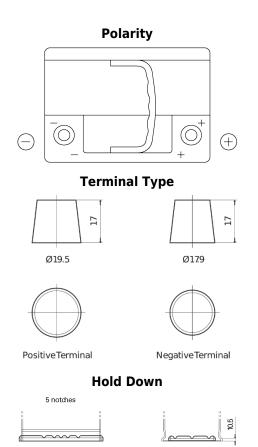

## **Product overview**

**Batteries for Cars** 

**EFB FL600** 

| Part number                    | FL600         |
|--------------------------------|---------------|
| Technology                     | EFB           |
| EAN/GTIN                       | 3661024045681 |
| Voltage                        | 12 V          |
| Capacity                       | 60 Ah         |
| CCA                            | 640 A         |
| Length                         | 242 mm        |
| Width                          | 175 mm        |
| Height                         | 190 mm        |
| Box size                       | L02           |
| Polarity                       | ETN 0         |
| Terminal Type                  | EN taper post |
| Hold Down                      | B13           |
| Weights (subject of variation) | 17.00 kg      |
|                                |               |