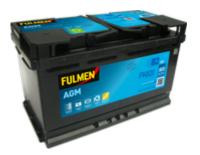

## **Product overview**

Batteries for Cars

FULMEN

| Part number                    | FK820         |
|--------------------------------|---------------|
| Technology                     | AGM           |
| EAN/GTIN                       | 3661024047418 |
| Voltage                        | 12 V          |
| Capacity                       | 82 Ah         |
| CCA                            | 800 A         |
| Length                         | 315 mm        |
| Width                          | 175 mm        |
| Height                         | 190 mm        |
| Box size                       | L04           |
| Polarity                       | ETN 0         |
| Terminal Type                  | EN taper post |
| Hold Down                      | B13           |
| Weights (subject of variation) | 23.30 kg      |
| variation)                     |               |

**AGM FK820**