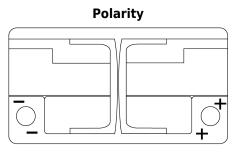

## **Product overview**

Batteries for Cars

FULMEN

| Part number                    | FK820         |
|--------------------------------|---------------|
| Technology                     | AGM           |
| EAN/GTIN                       | 3661024047418 |
| Voltage                        | 12 V          |
| Capacity                       | 82 Ah         |
| CCA                            | 800 A         |
| Length                         | 315 mm        |
| Width                          | 175 mm        |
| Height                         | 190 mm        |
| Box size                       | L04           |
| Polarity                       | ETN 0         |
| Terminal Type                  | EN taper post |
| Hold Down                      | B13           |
| Weights (subject of variation) | 23.30 kg      |
| variation)                     |               |