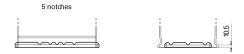

## **Product overview**

Batteries for Cars

FULMEN

| Part number                    | FK820         |
|--------------------------------|---------------|
| Technology                     | AGM           |
| EAN/GTIN                       | 3661024047418 |
| Voltage                        | 12 V          |
| Capacity                       | 82 Ah         |
| CCA                            | 800 A         |
| Length                         | 315 mm        |
| Width                          | 175 mm        |
| Height                         | 190 mm        |
| Box size                       | L04           |
| Polarity                       | ETN 0         |
| Terminal Type                  | EN taper post |
| Hold Down                      | B13           |
| Weights (subject of variation) | 23.30 kg      |
| variation)                     |               |

## **Terminal Type**

PositiveTerminal

Ø19.5

NegativeTerminal

Hold Down

Design, features and specifications are subject to change without notice. We disclaim any representation or warranty, express or implied, concerning the data or recommendations, and in no event shall be liable for any loss or damage claimed to have arisen as a result. Some products may not be available in your local market.