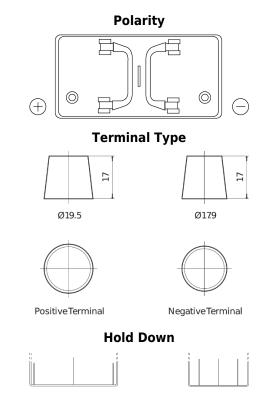

## StartPRO FG1251

| Dout number                    | FC13F1        |
|--------------------------------|---------------|
| Part number                    | FG1251        |
| Technology                     | Flooded       |
| EAN/GTIN                       | 3661024045414 |
| Voltage                        | 12 V          |
| Capacity                       | 125 Ah        |
| CCA                            | 760 A         |
| Length                         | 349 mm        |
| Width                          | 175 mm        |
| Height                         | 285 mm        |
| Box size                       | D03           |
| Polarity                       | ETN 1         |
| Terminal Type                  | EN taper post |
| Hold Down                      | В0            |
| Weights (subject of variation) | 29.50 kg      |