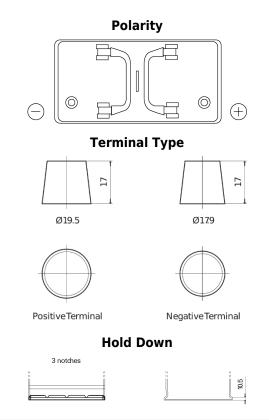

## StartPRO FG1102

| Part number                    | FG1102        |
|--------------------------------|---------------|
| Technology                     | Flooded       |
| EAN/GTIN                       | 3661024045391 |
| Voltage                        | 12 V          |
| Capacity                       | 110 Ah        |
| CCA                            | 750 A         |
| Length                         | 349 mm        |
| Width                          | 175 mm        |
| Height                         | 235 mm        |
| Box size                       | D02           |
| Polarity                       | ETN 0         |
| Terminal Type                  | EN taper post |
| Hold Down                      | B1            |
| Weights (subject of variation) | 25.40 kg      |