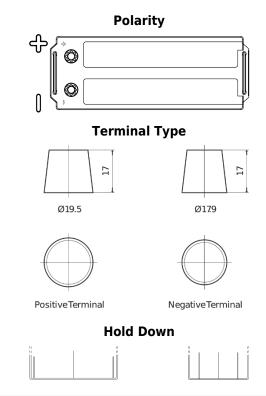

## StrongPRO EFB+ FE1403

| Part number                    | FE1403        |
|--------------------------------|---------------|
| Technology                     | EFB           |
| EAN/GTIN                       | 3661024045247 |
| Voltage                        | 12 V          |
| Capacity                       | 140 Ah        |
| CCA                            | 800 A         |
| Length                         | 513 mm        |
| Width                          | 189 mm        |
| Height                         | 223 mm        |
| Box size                       | D04           |
| Polarity                       | ETN 3         |
| Terminal Type                  | EN taper post |
| Hold Down                      | В0            |
| Weights (subject of variation) | 38.20 kg      |