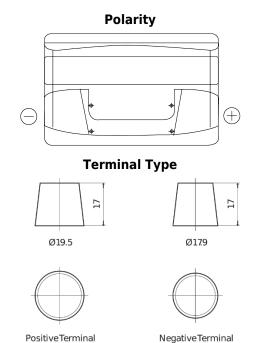

## Formula FB852

| Part number                    | FB852         |
|--------------------------------|---------------|
| Technology                     | Flooded       |
| EAN/GTIN                       | 3661024044660 |
| Voltage                        | 12 V          |
| Capacity                       | 85 Ah         |
| CCA                            | 760 A         |
| Length                         | 353 mm        |
| Width                          | 175 mm        |
| Height                         | 175 mm        |
| Box size                       | LB5           |
| Polarity                       | ETN 0         |
| Terminal Type                  | EN taper post |
| Hold Down                      | B13           |
| Weights (subject of variation) | 19.40 kg      |