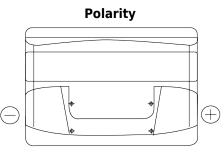

## Formula FB800

| Part number                    | FB800         |
|--------------------------------|---------------|
| Technology                     | Flooded       |
| EAN/GTIN                       | 3661024046244 |
| Voltage                        | 12 V          |
| Capacity                       | 80 Ah         |
| CCA                            | 640 A         |
| Length                         | 315 mm        |
| Width                          | 175 mm        |
| Height                         | 190 mm        |
| Box size                       | L04           |
| Polarity                       | ETN 0         |
| Terminal Type                  | EN taper post |
| Hold Down                      | B13           |
| Weights (subject of variation) | 19.00 kg      |
|                                |               |

## **Terminal Type**

 $\bigcirc$ 

NegativeTerminal

PositiveTerminal

Hold Down

Design, features and specifications are subject to change without notice. We disclaim any representation or warranty, express or implied, concerning the data or recommendations, and in no event shall be liable for any loss or damage claimed to have arisen as a result. Some products may not be available in your local market.