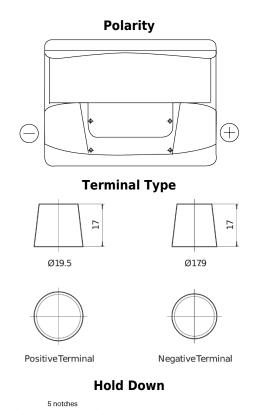

## Formula FB620

| Part number                    | FB620         |
|--------------------------------|---------------|
| Technology                     | Flooded       |
| EAN/GTIN                       | 3661024044530 |
| Voltage                        | 12 V          |
| Capacity                       | 62 Ah         |
| CCA                            | 540 A         |
| Length                         | 242 mm        |
| Width                          | 175 mm        |
| Height                         | 190 mm        |
| Box size                       | L02           |
| Polarity                       | ETN 0         |
| Terminal Type                  | EN taper post |
| Hold Down                      | B13           |
| Weights (subject of variation) | 13.90 kg      |