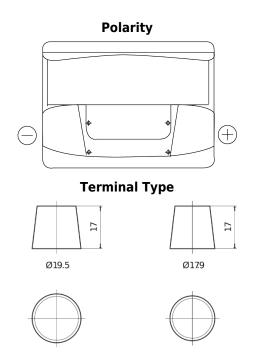

## Formula FB602

| Part number                    | FB602         |
|--------------------------------|---------------|
| Technology                     | Flooded       |
| EAN/GTIN                       | 3661024044639 |
| Voltage                        | 12 V          |
| Capacity                       | 60 Ah         |
| CCA                            | 540 A         |
| Length                         | 242 mm        |
| Width                          | 175 mm        |
| Height                         | 175 mm        |
| Box size                       | LB2           |
| Polarity                       | ETN 0         |
| Terminal Type                  | EN taper post |
| Hold Down                      | B13           |
| Weights (subject of variation) | 12.90 kg      |

## **Hold Down**

NegativeTerminal

PositiveTerminal

Design, features and specifications are subject to change without notice. We disclaim any representation or warranty, express or implied, concerning the data or recommendations, and in no event shall be liable for any loss or damage claimed to have arisen as a result. Some products may not be available in your local market.