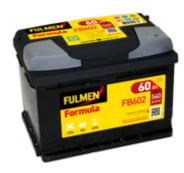

## Formula FB602

| Part number                    | FB602         |
|--------------------------------|---------------|
| Technology                     | Flooded       |
| EAN/GTIN                       | 3661024044639 |
| Voltage                        | 12 V          |
| Capacity                       | 60 Ah         |
| CCA                            | 540 A         |
| Length                         | 242 mm        |
| Width                          | 175 mm        |
| Height                         | 175 mm        |
| Box size                       | LB2           |
| Polarity                       | ETN 0         |
| Terminal Type                  | EN taper post |
| Hold Down                      | B13           |
| Weights (subject of variation) | 12.90 kg      |