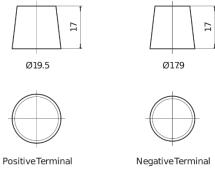

## Formula FB505

| Part number                    | FB505         |
|--------------------------------|---------------|
| Technology                     | Flooded       |
| EAN/GTIN                       | 3661024044394 |
| Voltage                        | 12 V          |
| Capacity                       | 50 Ah         |
| CCA                            | 360 A         |
| Length                         | 200 mm        |
| Width                          | 173 mm        |
| Height                         | 222 mm        |
| Box size                       | D20           |
| Polarity                       | ETN 1         |
| Terminal Type                  | EN taper post |
| Hold Down                      | Korean B1     |
| Weights (subject of variation) | 12.90 kg      |