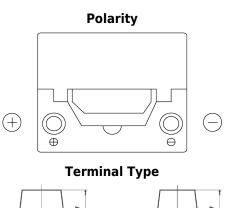

## Formula FB505

| Part number                    | FB505         |
|--------------------------------|---------------|
| Technology                     | Flooded       |
| EAN/GTIN                       | 3661024044394 |
| Voltage                        | 12 V          |
| Capacity                       | 50 Ah         |
| CCA                            | 360 A         |
| Length                         | 200 mm        |
| Width                          | 173 mm        |
| Height                         | 222 mm        |
| Box size                       | D20           |
| Polarity                       | ETN 1         |
| Terminal Type                  | EN taper post |
| Hold Down                      | Korean B1     |
| Weights (subject of variation) | 12.90 kg      |