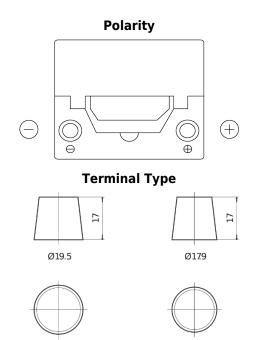

## Formula FB504

| Part number                    | FB504         |
|--------------------------------|---------------|
| Technology                     | Flooded       |
| EAN/GTIN                       | 3661024044400 |
| Voltage                        | 12 V          |
| Capacity                       | 50 Ah         |
| CCA                            | 360 A         |
| Length                         | 200 mm        |
| Width                          | 173 mm        |
| Height                         | 222 mm        |
| Box size                       | D20           |
| Polarity                       | ETN 0         |
| Terminal Type                  | EN taper post |
| Hold Down                      | Korean B1     |
| Weights (subject of variation) | 12.90 kg      |

## **Hold Down**

NegativeTerminal

PositiveTerminal

Design, features and specifications are subject to change without notice. We disclaim any representation or warranty, express or implied, concerning the data or recommendations, and in no event shall be liable for any loss or damage claimed to have arisen as a result. Some products may not be available in your local market.