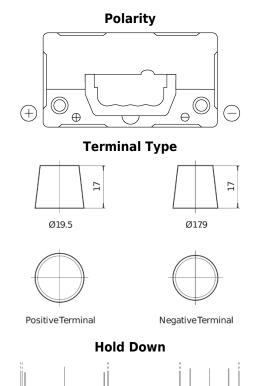

## Formula FB455

| Part number                    | FB455         |
|--------------------------------|---------------|
| Technology                     | Flooded       |
| EAN/GTIN                       | 3661024044387 |
| Voltage                        | 12 V          |
| Capacity                       | 45 Ah         |
| CCA                            | 330 A         |
| Length                         | 237 mm        |
| Width                          | 127 mm        |
| Height                         | 227 mm        |
| Box size                       | B24           |
| Polarity                       | ETN 1         |
| Terminal Type                  | EN taper post |
| Hold Down                      | В0            |
| Weights (subject of variation) | 11.40 kg      |