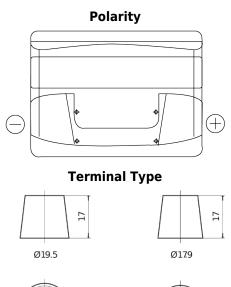

## Formula FB442

| Part number                    | FB442         |
|--------------------------------|---------------|
| Technology                     | Flooded       |
| EAN/GTIN                       | 3661024044608 |
| Voltage                        | 12 V          |
| Capacity                       | 44 Ah         |
| CCA                            | 420 A         |
| Length                         | 207 mm        |
| Width                          | 175 mm        |
| Height                         | 175 mm        |
| Box size                       | LB1           |
| Polarity                       | ETN 0         |
| Terminal Type                  | EN taper post |
| Hold Down                      | B13           |
| Weights (subject of variation) | 10.60 kg      |