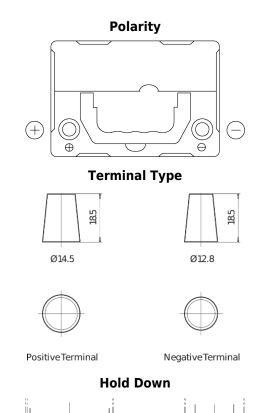

## Formula FB357

| Part number                    | FB357          |
|--------------------------------|----------------|
| Technology                     | Flooded        |
| EAN/GTIN                       | 3661024044349  |
| Voltage                        | 12 V           |
| Capacity                       | 35 Ah          |
| CCA                            | 240 A          |
| Length                         | 187 mm         |
| Width                          | 127 mm         |
| Height                         | 220 mm         |
| Box size                       | B19            |
| Polarity                       | ETN 1          |
| Terminal Type                  | JIS taper post |
| Hold Down                      | В0             |
| Weights (subject of variation) | 8.90 kg        |