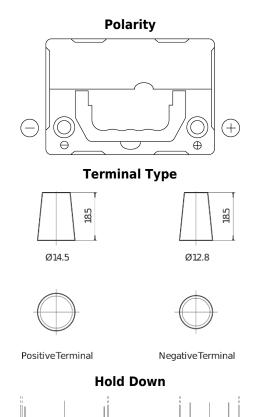

## Formula FB356

| Part number                    | FB356          |
|--------------------------------|----------------|
| Technology                     | Flooded        |
| EAN/GTIN                       | 3661024044332  |
| Voltage                        | 12 V           |
| Capacity                       | 35 Ah          |
| CCA                            | 240 A          |
| Length                         | 187 mm         |
| Width                          | 127 mm         |
| Height                         | 220 mm         |
| Box size                       | B19            |
| Polarity                       | ETN 0          |
| Terminal Type                  | JIS taper post |
| Hold Down                      | В0             |
| Weights (subject of variation) | 8.90 kg        |