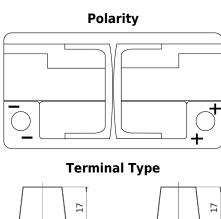

## Formula Xtreme FA900

| Part number                    | FA900         |
|--------------------------------|---------------|
| Technology                     | Flooded       |
| EAN/GTIN                       | 3661024046251 |
| Voltage                        | 12 V          |
| Capacity                       | 90 Ah         |
| CCA                            | 720 A         |
| Length                         | 315 mm        |
| Width                          | 175 mm        |
| Height                         | 190 mm        |
| Box size                       | L04           |
| Polarity                       | ETN 0         |
| Terminal Type                  | EN taper post |
| Hold Down                      | B13           |
| Weights (subject of variation) | 19.50 kg      |