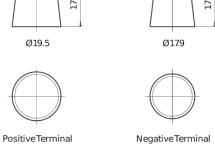

## Formula Xtreme FA900

| Part number                    | FA900         |
|--------------------------------|---------------|
| Technology                     | Flooded       |
| EAN/GTIN                       | 3661024046251 |
| Voltage                        | 12 V          |
| Capacity                       | 90 Ah         |
| CCA                            | 720 A         |
| Length                         | 315 mm        |
| Width                          | 175 mm        |
| Height                         | 190 mm        |
| Box size                       | L04           |
| Polarity                       | ETN 0         |
| Terminal Type                  | EN taper post |
| Hold Down                      | B13           |
| Weights (subject of variation) | 19.50 kg      |