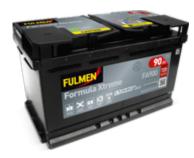

## Formula Xtreme FA900

| Part number                    | FA900         |
|--------------------------------|---------------|
| Technology                     | Flooded       |
| EAN/GTIN                       | 3661024046251 |
| Voltage                        | 12 V          |
| Capacity                       | 90 Ah         |
| CCA                            | 720 A         |
| Length                         | 315 mm        |
| Width                          | 175 mm        |
| Height                         | 190 mm        |
| Box size                       | L04           |
| Polarity                       | ETN 0         |
| Terminal Type                  | EN taper post |
| Hold Down                      | B13           |
| Weights (subject of variation) | 19.50 kg      |