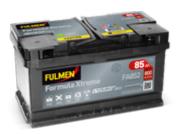

## Formula Xtreme FA852

| Part number                    | FA852         |
|--------------------------------|---------------|
| Technology                     | Flooded       |
| EAN/GTIN                       | 3661024044295 |
| Voltage                        | 12 V          |
| Capacity                       | 85 Ah         |
| CCA                            | 800 A         |
| Length                         | 315 mm        |
| Width                          | 175 mm        |
| Height                         | 175 mm        |
| Box size                       | LB4           |
| Polarity                       | ETN 0         |
| Terminal Type                  | EN taper post |
| Hold Down                      | B13           |
| Weights (subject of variation) | 18.60 kg      |