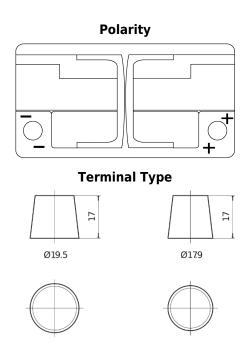

## Formula Xtreme FA852

| Part number                    | FA852         |
|--------------------------------|---------------|
| Technology                     | Flooded       |
| EAN/GTIN                       | 3661024044295 |
| Voltage                        | 12 V          |
| Capacity                       | 85 Ah         |
| CCA                            | 800 A         |
| Length                         | 315 mm        |
| Width                          | 175 mm        |
| Height                         | 175 mm        |
| Box size                       | LB4           |
| Polarity                       | ETN 0         |
| Terminal Type                  | EN taper post |
| Hold Down                      | B13           |
| Weights (subject of variation) | 18.60 kg      |

## **Hold Down**

NegativeTerminal

PositiveTerminal

Design, features and specifications are subject to change without notice. We disclaim any representation or warranty, express or implied, concerning the data or recommendations, and in no event shall be liable for any loss or damage claimed to have arisen as a result. Some products may not be available in your local market.