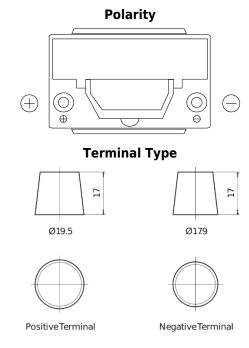

## Formula Xtreme FA755

| Part number                    | FA755         |
|--------------------------------|---------------|
| Technology                     | Flooded       |
| EAN/GTIN                       | 3661024044172 |
| Voltage                        | 12 V          |
| Capacity                       | 75 Ah         |
| CCA                            | 630 A         |
| Length                         | 270 mm        |
| Width                          | 173 mm        |
| Height                         | 222 mm        |
| Box size                       | D26           |
| Polarity                       | ETN 1         |
| Terminal Type                  | EN taper post |
| Hold Down                      | Korean B1+B6  |
| Weights (subject of variation) | 17.40 kg      |