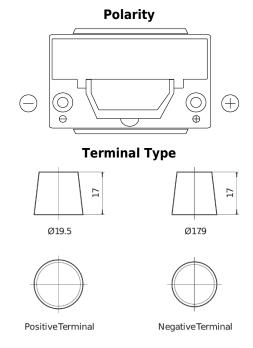

## Formula Xtreme FA754

| Part number                    | FA754         |
|--------------------------------|---------------|
| Technology                     | Flooded       |
| EAN/GTIN                       | 3661024044165 |
| Voltage                        | 12 V          |
| Capacity                       | 75 Ah         |
| CCA                            | 630 A         |
| Length                         | 270 mm        |
| Width                          | 173 mm        |
| Height                         | 222 mm        |
| Box size                       | D26           |
| Polarity                       | ETN 0         |
| Terminal Type                  | EN taper post |
| Hold Down                      | Korean B1+B6  |
| Weights (subject of variation) | 17.40 kg      |