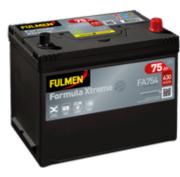

## Formula Xtreme FA754

| Part number                    | FA754         |
|--------------------------------|---------------|
| Technology                     | Flooded       |
| EAN/GTIN                       | 3661024044165 |
| Voltage                        | 12 V          |
| Capacity                       | 75 Ah         |
| CCA                            | 630 A         |
| Length                         | 270 mm        |
| Width                          | 173 mm        |
| Height                         | 222 mm        |
| Box size                       | D26           |
| Polarity                       | ETN 0         |
| Terminal Type                  | EN taper post |
| Hold Down                      | Korean B1+B6  |
| Weights (subject of variation) | 17.40 kg      |