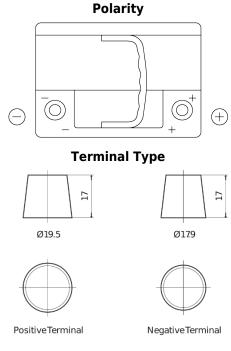

## Formula Xtreme FA612

| Part number                    | FA612         |
|--------------------------------|---------------|
| Technology                     | Flooded       |
| EAN/GTIN                       | 3661024044271 |
| Voltage                        | 12 V          |
| Capacity                       | 61 Ah         |
| CCA                            | 600 A         |
| Length                         | 242 mm        |
| Width                          | 175 mm        |
| Height                         | 175 mm        |
| Box size                       | LB2           |
| Polarity                       | ETN 0         |
| Terminal Type                  | EN taper post |
| Hold Down                      | B13           |
| Weights (subject of variation) | 14.00 kg      |