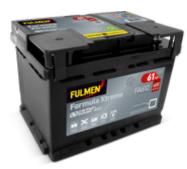

## Formula Xtreme FA612

| Part number                    | FA612         |
|--------------------------------|---------------|
| Technology                     | Flooded       |
| EAN/GTIN                       | 3661024044271 |
| Voltage                        | 12 V          |
| Capacity                       | 61 Ah         |
| CCA                            | 600 A         |
| Length                         | 242 mm        |
| Width                          | 175 mm        |
| Height                         | 175 mm        |
| Box size                       | LB2           |
| Polarity                       | ETN 0         |
| Terminal Type                  | EN taper post |
| Hold Down                      | B13           |
| Weights (subject of variation) | 14.00 kg      |