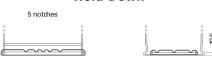

## **EFB DL800**

| Part number                    | DL800         |
|--------------------------------|---------------|
| Technology                     | EFB           |
| EAN/GTIN                       | 3661024025706 |
| Voltage                        | 12 V          |
| Capacity                       | 80 Ah         |
| CCA                            | 800 A         |
| Length                         | 315 mm        |
| Width                          | 175 mm        |
| Height                         | 190 mm        |
| Box size                       | L04           |
| Polarity                       | ETN 0         |
| Terminal Type                  | EN taper post |
| Hold Down                      | B13           |
| Weights (subject of variation) | 22.10 kg      |

## **Hold Down**

Design, features and specifications are subject to change without notice. We disclaim any representation or warranty, express or implied, concerning the data or recommendations, and in no event shall be liable for any loss or damage claimed to have arisen as a result. Some products may not be available in your local market.