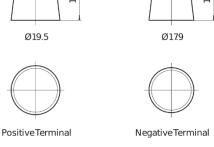

## **EFB DL800**

| Part number                    | DL800         |
|--------------------------------|---------------|
| Technology                     | EFB           |
| EAN/GTIN                       | 3661024025706 |
| Voltage                        | 12 V          |
| Capacity                       | 80 Ah         |
| CCA                            | 800 A         |
| Length                         | 315 mm        |
| Width                          | 175 mm        |
| Height                         | 190 mm        |
| Box size                       | L04           |
| Polarity                       | ETN 0         |
| Terminal Type                  | EN taper post |
| Hold Down                      | B13           |
| Weights (subject of variation) | 22.10 kg      |

## Polarity Terminal Type