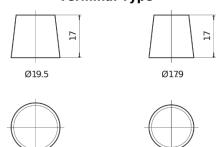

umber                    | DK960         |
|--------------------------------|---------------|
| Technology                     | AGM           |
| EAN/GTIN                       | 3661024027144 |
| Voltage                        | 12 V          |
| Capacity                       | 96 Ah         |
| CCA                            | 850 A         |
| Length                         | 353 mm        |
| Width                          | 175 mm        |
| Height                         | 190 mm        |
| Box size                       | L05           |
| Polarity                       | ETN 0         |
| Terminal Type                  | EN taper post |
| Hold Down                      | B13           |
| Weights (subject of variation) | 26.10 kg      |



# **Polarity**



## **Terminal Type**



### **Hold Down**

NegativeTerminal

PositiveTerminal



Design, features and specifications are subject to change without notice. We disclaim any representation or warranty, express or implied, concerning the data or recommendations, and in no event shall be liable for any loss or damage claimed to have arisen as a result. Some products may not be available in your local market.