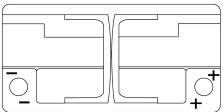

GM DK960**





| Part number                    | DK960         |
|--------------------------------|---------------|
| Technology                     | AGM           |
| EAN/GTIN                       | 3661024027144 |
| Voltage                        | 12 V          |
| Capacity                       | 96 Ah         |
| CCA                            | 850 A         |
| Length                         | 353 mm        |
| Width                          | 175 mm        |
| Height                         | 190 mm        |
| Box size                       | L05           |
| Polarity                       | ETN 0         |
| Terminal Type                  | EN taper post |
| Hold Down                      | B13           |
| Weights (subject of variation) | 26.10 kg      |



# **Polarity**



## **Terminal Type**



### **Hold Down**

NegativeTerminal

PositiveTerminal



Design, features and specifications are subject to change without notice. We disclaim any representation or warranty, express or implied, concerning the data or recommendations, and in no event shall be liable for any loss or damage claimed to have arisen as a result. Some products may not be available in your local market.