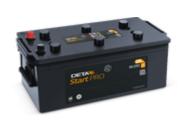

## StartPRO DG2253

| Part number                    | DG2253        |
|--------------------------------|---------------|
| Technology                     | Flooded       |
| EAN/GTIN                       | 3661024026963 |
| Voltage                        | 12 V          |
| Capacity                       | 225 Ah        |
| CCA                            | 1200 A        |
| Length                         | 518 mm        |
| Width                          | 274 mm        |
| Height                         | 240 mm        |
| Box size                       | D06           |
| Polarity                       | ETN 3         |
| Terminal Type                  | EN taper post |
| Hold Down                      | В0            |
| Weights (subject of variation) | 54.90 kg      |