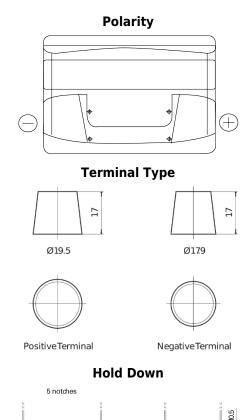

## **Power DB800**

| Part number Technology Flooded EAN/GTIN 3661024026246  Voltage 12 V Capacity 80 Ah CCA 640 A Length 315 mm Width 175 mm Height 190 mm Box size L04 Polarity ETN 0 Terminal Type EN taper post Hold Down B13 Weights (subject of yariation) |                                |               |
|--------------------------------------------------------------------------------------------------------------------------------------------------------------------------------------------------------------------------------------------|--------------------------------|---------------|
| EAN/GTIN 3661024026246  Voltage 12 V  Capacity 80 Ah  CCA 640 A  Length 315 mm  Width 175 mm  Height 190 mm  Box size L04  Polarity ETN 0  Terminal Type EN taper post  Hold Down B13  Weights (subject of 19.00 kg                        | Part number                    | DB800         |
| Voltage 12 V Capacity 80 Ah CCA 640 A Length 315 mm Width 175 mm Height 190 mm Box size L04 Polarity ETN 0 Terminal Type EN taper post Hold Down B13 Weights (subject of 19.00 kg                                                          | Technology                     | Flooded       |
| Capacity 80 Ah  CCA 640 A  Length 315 mm  Width 175 mm  Height 190 mm  Box size L04  Polarity ETN 0  Terminal Type EN taper post  Hold Down B13  Weights (subject of 19.00 kg                                                              | EAN/GTIN                       | 3661024026246 |
| CCA 640 A  Length 315 mm  Width 175 mm  Height 190 mm  Box size L04  Polarity ETN 0  Terminal Type EN taper post  Hold Down B13  Weights (subject of 19.00 kg                                                                              | Voltage                        | 12 V          |
| Length 315 mm  Width 175 mm  Height 190 mm  Box size L04  Polarity ETN 0  Terminal Type EN taper post  Hold Down B13  Weights (subject of 19.00 kg                                                                                         | Capacity                       | 80 Ah         |
| Width 175 mm  Height 190 mm  Box size L04  Polarity ETN 0  Terminal Type EN taper post  Hold Down B13  Weights (subject of 19.00 kg                                                                                                        | CCA                            | 640 A         |
| Height 190 mm  Box size L04  Polarity ETN 0  Terminal Type EN taper post  Hold Down B13  Weights (subject of 19.00 kg                                                                                                                      | Length                         | 315 mm        |
| Box size L04  Polarity ETN 0  Terminal Type EN taper post  Hold Down B13  Weights (subject of 19.00 kg                                                                                                                                     | Width                          | 175 mm        |
| Polarity ETN 0  Terminal Type EN taper post  Hold Down B13  Weights (subject of 19.00 kg                                                                                                                                                   | Height                         | 190 mm        |
| Terminal Type EN taper post Hold Down B13 Weights (subject of 19.00 kg                                                                                                                                                                     | Box size                       | L04           |
| Hold Down B13 Weights (subject of 19.00 kg                                                                                                                                                                                                 | Polarity                       | ETN 0         |
| Weights (subject of 19.00 kg                                                                                                                                                                                                               | Terminal Type                  | EN taper post |
|                                                                                                                                                                                                                                            | Hold Down                      | B13           |
| variation                                                                                                                                                                                                                                  | Weights (subject of variation) | 19.00 kg      |