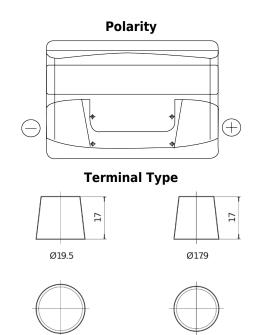

## Power DB740

| Part number                    | DB740         |
|--------------------------------|---------------|
| Technology                     | Flooded       |
| EAN/GTIN                       | 3661024024556 |
| Voltage                        | 12 V          |
| Capacity                       | 74 Ah         |
| CCA                            | 680 A         |
| Length                         | 278 mm        |
| Width                          | 175 mm        |
| Height                         | 190 mm        |
| Box size                       | L03           |
| Polarity                       | ETN 0         |
| Terminal Type                  | EN taper post |
| Hold Down                      | B13           |
| Weights (subject of variation) | 16.60 kg      |

## **Hold Down**

NegativeTerminal

PositiveTerminal

Design, features and specifications are subject to change without notice. We disclaim any representation or warranty, express or implied, concerning the data or recommendations, and in no event shall be liable for any loss or damage claimed to have arisen as a result. Some products may not be available in your local market.