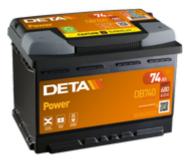

## Power DB740

| Part number                    | DB740         |
|--------------------------------|---------------|
| Technology                     | Flooded       |
| EAN/GTIN                       | 3661024024556 |
| Voltage                        | 12 V          |
| Capacity                       | 74 Ah         |
| CCA                            | 680 A         |
| Length                         | 278 mm        |
| Width                          | 175 mm        |
| Height                         | 190 mm        |
| Box size                       | L03           |
| Polarity                       | ETN 0         |
| Terminal Type                  | EN taper post |
| Hold Down                      | B13           |
| Weights (subject of variation) | 16.60 kg      |