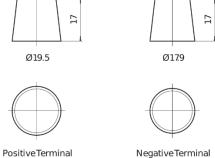

## Power DB621

| Dowt number                    | DDC21         |
|--------------------------------|---------------|
| Part number                    | DB621         |
| Technology                     | Flooded       |
| EAN/GTIN                       | 3661024024549 |
| Voltage                        | 12 V          |
| Capacity                       | 62 Ah         |
| CCA                            | 540 A         |
| Length                         | 242 mm        |
| Width                          | 175 mm        |
| Height                         | 190 mm        |
| Box size                       | L02           |
| Polarity                       | ETN 1         |
| Terminal Type                  | EN taper post |
| Hold Down                      | B13           |
| Weights (subject of variation) | 14.40 kg      |