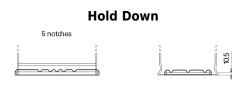

## Power DB621

| Dowt number                    | DDC21         |
|--------------------------------|---------------|
| Part number                    | DB621         |
| Technology                     | Flooded       |
| EAN/GTIN                       | 3661024024549 |
| Voltage                        | 12 V          |
| Capacity                       | 62 Ah         |
| CCA                            | 540 A         |
| Length                         | 242 mm        |
| Width                          | 175 mm        |
| Height                         | 190 mm        |
| Box size                       | L02           |
| Polarity                       | ETN 1         |
| Terminal Type                  | EN taper post |
| Hold Down                      | B13           |
| Weights (subject of variation) | 14.40 kg      |