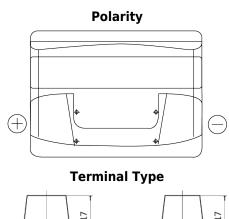

## Power DB621

| Dowt number                    | DDC21         |
|--------------------------------|---------------|
| Part number                    | DB621         |
| Technology                     | Flooded       |
| EAN/GTIN                       | 3661024024549 |
| Voltage                        | 12 V          |
| Capacity                       | 62 Ah         |
| CCA                            | 540 A         |
| Length                         | 242 mm        |
| Width                          | 175 mm        |
| Height                         | 190 mm        |
| Box size                       | L02           |
| Polarity                       | ETN 1         |
| Terminal Type                  | EN taper post |
| Hold Down                      | B13           |
| Weights (subject of variation) | 14.40 kg      |