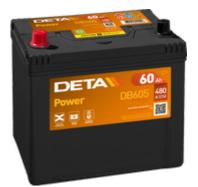

## **Power DB605**

| Part number                    | DB605         | Polarity                            |
|--------------------------------|---------------|-------------------------------------|
| Technology                     | Flooded       |                                     |
| EAN/GTIN                       | 3661024024426 |                                     |
| Voltage                        | 12 V          |                                     |
| Capacity                       | 60 Ah         |                                     |
| CCA                            | 480 A         |                                     |
| Length                         | 230 mm        |                                     |
| Width                          | 173 mm        | Terminal Type                       |
| Height                         | 222 mm        |                                     |
| Box size                       | D23           |                                     |
| Polarity                       | ETN 1         |                                     |
| Terminal Type                  | EN taper post | Ø19.5 Ø179                          |
| Hold Down                      | Korean B1     | $\wedge$                            |
| Weights (subject of variation) | 14.60 kg      |                                     |
|                                |               | Positive Terminal Negative Terminal |
|                                |               | Hold Down                           |