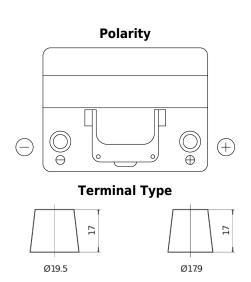

## Power DB604

| Part number                    | DB604         |
|--------------------------------|---------------|
| Technology                     | Flooded       |
| EAN/GTIN                       | 3661024024419 |
| Voltage                        | 12 V          |
| Capacity                       | 60 Ah         |
| CCA                            | 480 A         |
| Length                         | 230 mm        |
| Width                          | 173 mm        |
| Height                         | 222 mm        |
| Box size                       | D23           |
| Polarity                       | ETN 0         |
| Terminal Type                  | EN taper post |
| Hold Down                      | Korean B1     |
| Weights (subject of variation) | 14.60 kg      |