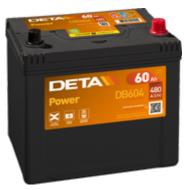

## Power DB604

| Part number                    | DB604         |
|--------------------------------|---------------|
| Technology                     | Flooded       |
| EAN/GTIN                       | 3661024024419 |
| Voltage                        | 12 V          |
| Capacity                       | 60 Ah         |
| CCA                            | 480 A         |
| Length                         | 230 mm        |
| Width                          | 173 mm        |
| Height                         | 222 mm        |
| Box size                       | D23           |
| Polarity                       | ETN 0         |
| Terminal Type                  | EN taper post |
| Hold Down                      | Korean B1     |
| Weights (subject of variation) | 14.60 kg      |