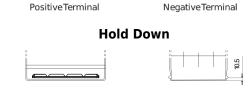

## Power DB604

| Part number                    | DB604         |
|--------------------------------|---------------|
| Technology                     | Flooded       |
| EAN/GTIN                       | 3661024024419 |
| Voltage                        | 12 V          |
| Capacity                       | 60 Ah         |
| CCA                            | 480 A         |
| Length                         | 230 mm        |
| Width                          | 173 mm        |
| Height                         | 222 mm        |
| Box size                       | D23           |
| Polarity                       | ETN 0         |
| Terminal Type                  | EN taper post |
| Hold Down                      | Korean B1     |
| Weights (subject of variation) | 14.60 kg      |