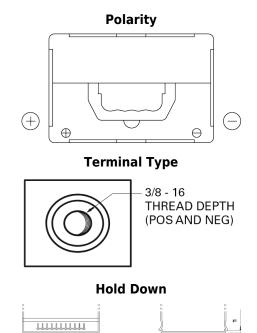

## Power DB558

| Part number                    | DB558                    |
|--------------------------------|--------------------------|
| Technology                     | Flooded                  |
| EAN/GTIN                       | 3661024026895            |
| Voltage                        | 12 V                     |
| Capacity                       | 55 Ah                    |
| CCA                            | 620 A                    |
| Length                         | 230 mm                   |
| Width                          | 180 mm                   |
| Height                         | 186 mm                   |
| Box size                       | G75                      |
| Polarity                       | ETN 1                    |
| Terminal Type                  | SAE S 3/8" side Terminal |
| Hold Down                      | B7                       |
| Weights (subject of variation) | 14.20 kg                 |