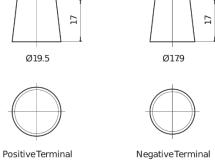

*



| Part number                    | DB505         |
|--------------------------------|---------------|
| Technology                     | Flooded       |
| EAN/GTIN                       | 3661024024396 |
| Voltage                        | 12 V          |
| Capacity                       | 50 Ah         |
| CCA                            | 360 A         |
| Length                         | 200 mm        |
| Width                          | 173 mm        |
| Height                         | 222 mm        |
| Box size                       | D20           |
| Polarity                       | ETN 1         |
| Terminal Type                  | EN taper post |
| Hold Down                      | Korean B1     |
| Weights (subject of variation) | 12.90 kg      |

## Polarity + Terminal Type



## Hold Down

Design, features and specifications are subject to change without notice. We disclaim any representation or warranty, express or implied, concerning the data or recommendations, and in no event shall be liable for any loss or damage claimed to have arisen as a result. Some products may not be available in your local market.