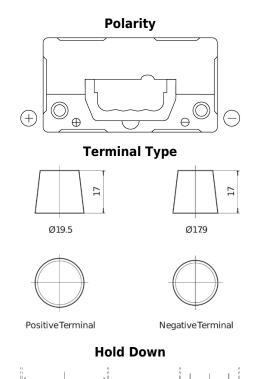

## Power DB455

| Part number                    | DB455         |
|--------------------------------|---------------|
| Technology                     | Flooded       |
| EAN/GTIN                       | 3661024024389 |
| Voltage                        | 12 V          |
| Capacity                       | 45 Ah         |
| CCA                            | 330 A         |
| Length                         | 237 mm        |
| Width                          | 127 mm        |
| Height                         | 227 mm        |
| Box size                       | B24           |
| Polarity                       | ETN 1         |
| Terminal Type                  | EN taper post |
| Hold Down                      | В0            |
| Weights (subject of variation) | 11.40 kg      |