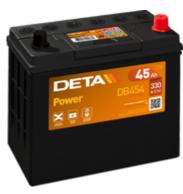

## **Product overview**

**Batteries for Cars** 

| Part number                    | DB454         |
|--------------------------------|---------------|
| Technology                     | Flooded       |
| EAN/GTIN                       | 3661024024372 |
| Voltage                        | 12 V          |
| Capacity                       | 45 Ah         |
| CCA                            | 330 A         |
| Length                         | 237 mm        |
| Width                          | 127 mm        |
| Height                         | 227 mm        |
| Box size                       | B24           |
| Polarity                       | ETN 0         |
| Terminal Type                  | EN taper post |
| Hold Down                      | В0            |
| Weights (subject of variation) | 11.40 kg      |