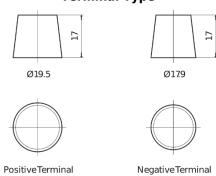

## **Product overview**

**Batteries for Cars** 

| Part number                    | DB454         |
|--------------------------------|---------------|
| Technology                     | Flooded       |
| EAN/GTIN                       | 3661024024372 |
| Voltage                        | 12 V          |
| Capacity                       | 45 Ah         |
| CCA                            | 330 A         |
| Length                         | 237 mm        |
| Width                          | 127 mm        |
| Height                         | 227 mm        |
| Box size                       | B24           |
| Polarity                       | ETN 0         |
| Terminal Type                  | EN taper post |
| Hold Down                      | В0            |
| Weights (subject of variation) | 11.40 kg      |