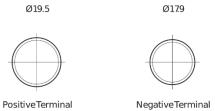

## Polarity Terminal Type

## Power DB450

| Part number                    | DB450         |
|--------------------------------|---------------|
| Technology                     | Flooded       |
| EAN/GTIN                       | 3661024024495 |
| Voltage                        | 12 V          |
| Capacity                       | 45 Ah         |
| CCA                            | 330 A         |
| Length                         | 220 mm        |
| Width                          | 135 mm        |
| Height                         | 225 mm        |
| Box size                       | E02           |
| Polarity                       | ETN 0         |
| Terminal Type                  | EN taper post |
| Hold Down                      | B1            |
| Weights (subject of variation) | 12.50 kg      |