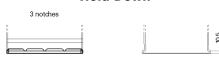

## **Hold Down**

Design, features and specifications are subject to change without notice. We disclaim any representation or warranty, express or implied, concerning the data or recommendations, and in no event shall be liable for any loss or damage claimed to have arisen as a result. Some products may not be available in your local market.

## Power DB450

| Part number                    | DB450         |
|--------------------------------|---------------|
| Technology                     | Flooded       |
| EAN/GTIN                       | 3661024024495 |
| Voltage                        | 12 V          |
| Capacity                       | 45 Ah         |
| CCA                            | 330 A         |
| Length                         | 220 mm        |
| Width                          | 135 mm        |
| Height                         | 225 mm        |
| Box size                       | E02           |
| Polarity                       | ETN 0         |
| Terminal Type                  | EN taper post |
| Hold Down                      | B1            |
| Weights (subject of variation) | 12.50 kg      |