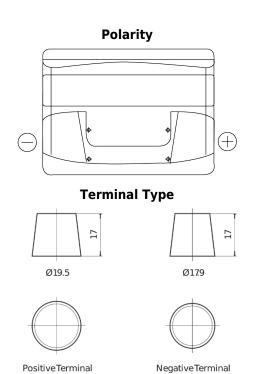

## Power DB442

| Part number                    | DB442         |
|--------------------------------|---------------|
| Technology                     | Flooded       |
| EAN/GTIN                       | 3661024024600 |
| Voltage                        | 12 V          |
| Capacity                       | 44 Ah         |
| CCA                            | 420 A         |
| Length                         | 207 mm        |
| Width                          | 175 mm        |
| Height                         | 175 mm        |
| Box size                       | LB1           |
| Polarity                       | ETN 0         |
| Terminal Type                  | EN taper post |
| Hold Down                      | B13           |
| Weights (subject of variation) | 10.60 kg      |