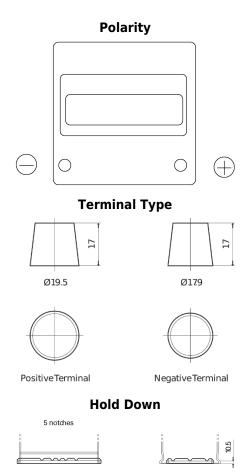

## Power DB440

| Part number                    | DB440         |
|--------------------------------|---------------|
| Technology                     | Flooded       |
| EAN/GTIN                       | 3661024024501 |
| Voltage                        | 12 V          |
| Capacity                       | 44 Ah         |
| CCA                            | 400 A         |
| Length                         | 175 mm        |
| Width                          | 175 mm        |
| Height                         | 190 mm        |
| Box size                       | L00           |
| Polarity                       | ETN 0         |
| Terminal Type                  | EN taper post |
| Hold Down                      | B13           |
| Weights (subject of variation) | 10.70 kg      |