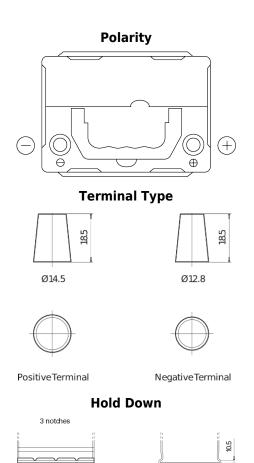

## **Power DB356A**

| Part number                    | DB356A         |
|--------------------------------|----------------|
| Technology                     | Flooded        |
| EAN/GTIN                       | 3661024024884  |
| Voltage                        | 12 V           |
| Capacity                       | 35 Ah          |
| CCA                            | 240 A          |
| Length                         | 187 mm         |
| Width                          | 127 mm         |
| Height                         | 220 mm         |
| Box size                       | B19            |
| Polarity                       | ETN 0          |
| Terminal Type                  | JIS taper post |
| Hold Down                      | Korean B1 Long |
| Weights (subject of variation) | 8.90 kg        |
|                                |                |