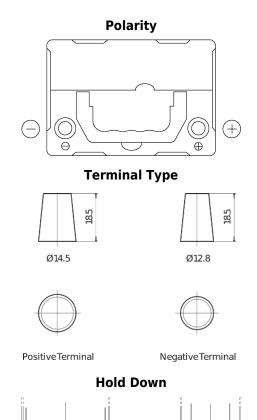

## **Power DB356**

| Part number                    | DB356          |
|--------------------------------|----------------|
| Technology                     | Flooded        |
| EAN/GTIN                       | 3661024024334  |
| Voltage                        | 12 V           |
| Capacity                       | 35 Ah          |
| CCA                            | 240 A          |
| Length                         | 187 mm         |
| Width                          | 127 mm         |
| Height                         | 220 mm         |
| Box size                       | B19            |
| Polarity                       | ETN 0          |
| Terminal Type                  | JIS taper post |
| Hold Down                      | В0             |
| Weights (subject of variation) | 8.90 kg        |