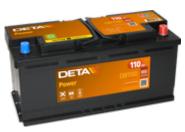

## Power DB1100

| Part number                    | DB1100        |
|--------------------------------|---------------|
| Technology                     | Flooded       |
| EAN/GTIN                       | 3661024026239 |
| Voltage                        | 12 V          |
| Capacity                       | 110 Ah        |
| CCA                            | 850 A         |
| Length                         | 392 mm        |
| Width                          | 175 mm        |
| Height                         | 190 mm        |
| Box size                       | L06           |
| Polarity                       | ETN 0         |
| Terminal Type                  | EN taper post |
| Hold Down                      | B13           |
| Weights (subject of variation) | 26.30 kg      |