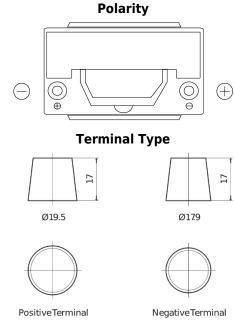

## **Senator3 DA955**

| Part number                    | DA955         |
|--------------------------------|---------------|
| Technology                     | Flooded       |
| EAN/GTIN                       | 3661024024198 |
| Voltage                        | 12 V          |
| Capacity                       | 95 Ah         |
| CCA                            | 800 A         |
| Length                         | 306 mm        |
| Width                          | 173 mm        |
| Height                         | 222 mm        |
| Box size                       | D31           |
| Polarity                       | ETN 1         |
| Terminal Type                  | EN taper post |
| Hold Down                      | Korean B1     |
| Weights (subject of variation) | 21.40 kg      |