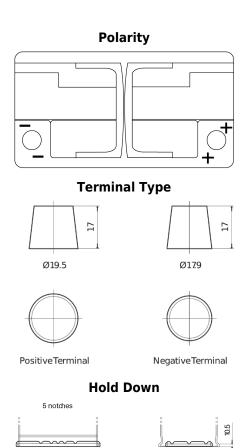

## Senator3 DA900

| Part number                    | DA900         |
|--------------------------------|---------------|
| Technology                     | Flooded       |
| EAN/GTIN                       | 3661024026253 |
| Voltage                        | 12 V          |
| Capacity                       | 90 Ah         |
| CCA                            | 720 A         |
| Length                         | 315 mm        |
| Width                          | 175 mm        |
| Height                         | 190 mm        |
| Box size                       | L04           |
| Polarity                       | ETN 0         |
| Terminal Type                  | EN taper post |
| Hold Down                      | B13           |
| Weights (subject of variation) | 19.50 kg      |
| tanación,                      |               |