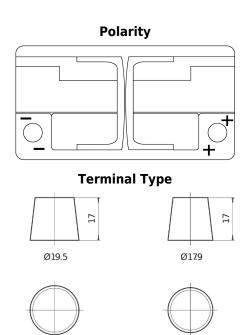

## Senator3 DA852

| Part number                    | DA852         |
|--------------------------------|---------------|
| Technology                     | Flooded       |
| EAN/GTIN                       | 3661024024297 |
| Voltage                        | 12 V          |
| Capacity                       | 85 Ah         |
| CCA                            | 800 A         |
| Length                         | 315 mm        |
| Width                          | 175 mm        |
| Height                         | 175 mm        |
| Box size                       | LB4           |
| Polarity                       | ETN 0         |
| Terminal Type                  | EN taper post |
| Hold Down                      | B13           |
| Weights (subject of variation) | 18.60 kg      |

## **Hold Down**

NegativeTerminal

PositiveTerminal

Design, features and specifications are subject to change without notice. We disclaim any representation or warranty, express or implied, concerning the data or recommendations, and in no event shall be liable for any loss or damage claimed to have arisen as a result. Some products may not be available in your local market.