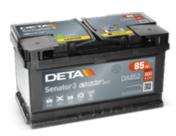

## Senator3 DA852

| Part number                    | DA852         |
|--------------------------------|---------------|
| Technology                     | Flooded       |
| EAN/GTIN                       | 3661024024297 |
| Voltage                        | 12 V          |
| Capacity                       | 85 Ah         |
| CCA                            | 800 A         |
| Length                         | 315 mm        |
| Width                          | 175 mm        |
| Height                         | 175 mm        |
| Box size                       | LB4           |
| Polarity                       | ETN 0         |
| Terminal Type                  | EN taper post |
| Hold Down                      | B13           |
| Weights (subject of variation) | 18.60 kg      |