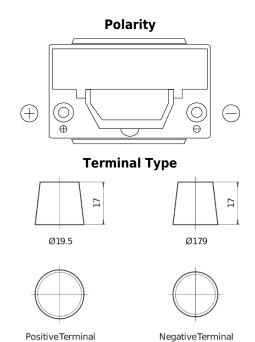

## Senator3 DA755

| Part number                    | DA755         |
|--------------------------------|---------------|
| Technology                     | Flooded       |
| EAN/GTIN                       | 3661024024174 |
| Voltage                        | 12 V          |
| Capacity                       | 75 Ah         |
| CCA                            | 630 A         |
| Length                         | 270 mm        |
| Width                          | 173 mm        |
| Height                         | 222 mm        |
| Box size                       | D26           |
| Polarity                       | ETN 1         |
| Terminal Type                  | EN taper post |
| Hold Down                      | Korean B1+B6  |
| Weights (subject of variation) | 17.40 kg      |