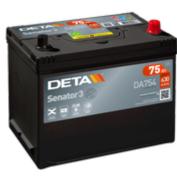

## Senator3 DA754

| Part number                    | DA754         |
|--------------------------------|---------------|
| Technology                     | Flooded       |
| EAN/GTIN                       | 3661024024167 |
| Voltage                        | 12 V          |
| Capacity                       | 75 Ah         |
| CCA                            | 630 A         |
| Length                         | 270 mm        |
| Width                          | 173 mm        |
| Height                         | 222 mm        |
| Box size                       | D26           |
| Polarity                       | ETN 0         |
| Terminal Type                  | EN taper post |
| Hold Down                      | Korean B1+B6  |
| Weights (subject of variation) | 17.40 kg      |