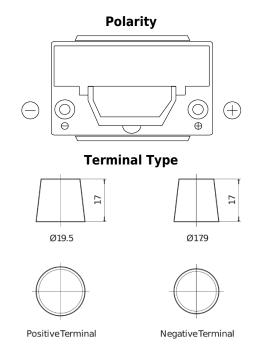

## Senator3 DA754

| Part number                    | DA754         |
|--------------------------------|---------------|
| Technology                     | Flooded       |
| EAN/GTIN                       | 3661024024167 |
| Voltage                        | 12 V          |
| Capacity                       | 75 Ah         |
| CCA                            | 630 A         |
| Length                         | 270 mm        |
| Width                          | 173 mm        |
| Height                         | 222 mm        |
| Box size                       | D26           |
| Polarity                       | ETN 0         |
| Terminal Type                  | EN taper post |
| Hold Down                      | Korean B1+B6  |
| Weights (subject of variation) | 17.40 kg      |