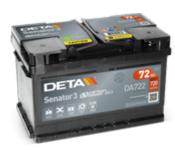

## **Senator3 DA722**

| Part number                    | DA722         |
|--------------------------------|---------------|
| Technology                     | Flooded       |
| EAN/GTIN                       | 3661024024280 |
| Voltage                        | 12 V          |
| Capacity                       | 72 Ah         |
| CCA                            | 720 A         |
| Length                         | 278 mm        |
| Width                          | 175 mm        |
| Height                         | 175 mm        |
| Box size                       | LB3           |
| Polarity                       | ETN 0         |
| Terminal Type                  | EN taper post |
| Hold Down                      | B13           |
| Weights (subject of variation) | 15.90 kg      |