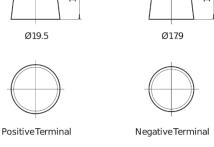

2**



| Part number                    | DA722         |
|--------------------------------|---------------|
| Technology                     | Flooded       |
| EAN/GTIN                       | 3661024024280 |
| Voltage                        | 12 V          |
| Capacity                       | 72 Ah         |
| CCA                            | 720 A         |
| Length                         | 278 mm        |
| Width                          | 175 mm        |
| Height                         | 175 mm        |
| Box size                       | LB3           |
| Polarity                       | ETN 0         |
| Terminal Type                  | EN taper post |
| Hold Down                      | B13           |
| Weights (subject of variation) | 15.90 kg      |

## Polarity Terminal Type



## **Hold Down**



Design, features and specifications are subject to change without notice. We disclaim any representation or warranty, express or implied, concerning the data or recommendations, and in no event shall be liable for any loss or damage claimed to have arisen as a result. Some products may not be available in your local market.