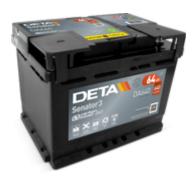

## Senator3 DA640

| Part number                    | DA640         |
|--------------------------------|---------------|
| Technology                     | Flooded       |
| EAN/GTIN                       | 3661024024228 |
| Voltage                        | 12 V          |
| Capacity                       | 64 Ah         |
| CCA                            | 640 A         |
| Length                         | 242 mm        |
| Width                          | 175 mm        |
| Height                         | 190 mm        |
| Box size                       | L02           |
| Polarity                       | ETN 0         |
| Terminal Type                  | EN taper post |
| Hold Down                      | B13           |
| Weights (subject of variation) | 14.90 kg      |