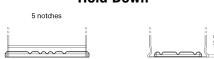

## Senator3 DA640

| Part number                    | DA640         |
|--------------------------------|---------------|
| Technology                     | Flooded       |
| EAN/GTIN                       | 3661024024228 |
| Voltage                        | 12 V          |
| Capacity                       | 64 Ah         |
| CCA                            | 640 A         |
| Length                         | 242 mm        |
| Width                          | 175 mm        |
| Height                         | 190 mm        |
| Box size                       | L02           |
| Polarity                       | ETN 0         |
| Terminal Type                  | EN taper post |
| Hold Down                      | B13           |
| Weights (subject of variation) | 14.90 kg      |

## **Hold Down**

Design, features and specifications are subject to change without notice. We disclaim any representation or warranty, express or implied, concerning the data or recommendations, and in no event shall be liable for any loss or damage claimed to have arisen as a result. Some products may not be available in your local market.