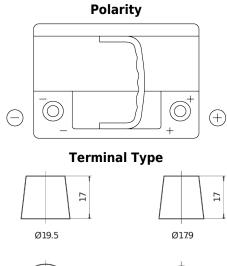

## Senator3 DA640

| Part number                    | DA640         |
|--------------------------------|---------------|
| Technology                     | Flooded       |
| EAN/GTIN                       | 3661024024228 |
| Voltage                        | 12 V          |
| Capacity                       | 64 Ah         |
| CCA                            | 640 A         |
| Length                         | 242 mm        |
| Width                          | 175 mm        |
| Height                         | 190 mm        |
| Box size                       | L02           |
| Polarity                       | ETN 0         |
| Terminal Type                  | EN taper post |
| Hold Down                      | B13           |
| Weights (subject of variation) | 14.90 kg      |