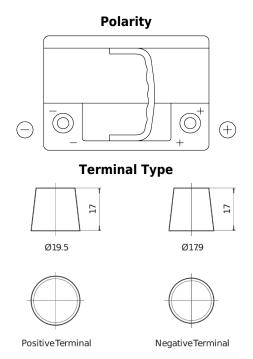

## Senator3 DA612

| Part number                    | DA612         |
|--------------------------------|---------------|
| Technology                     | Flooded       |
| EAN/GTIN                       | 3661024024273 |
| Voltage                        | 12 V          |
| Capacity                       | 61 Ah         |
| CCA                            | 600 A         |
| Length                         | 242 mm        |
| Width                          | 175 mm        |
| Height                         | 175 mm        |
| Box size                       | LB2           |
| Polarity                       | ETN 0         |
| Terminal Type                  | EN taper post |
| Hold Down                      | B13           |
| Weights (subject of variation) | 14.00 kg      |